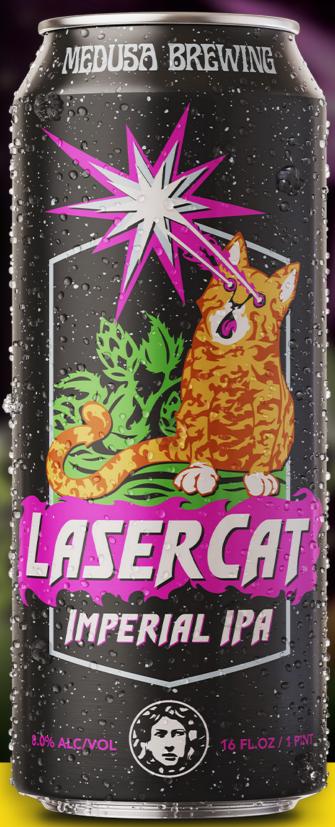

## LASER CAT. IMPERIAL IPA

STYLE IMPERIAL IPA ABV 8.0%

Big, balanced, and loaded with citrus forward hops. Laser Cat is Medusa's definition of Imperial IPA, combining both new and traditional methods in our approach to making this beer.

### **TASTING NOTES**

Dense citrus and tropical fruit, followed by subtle herbal character.

HOPS GRAINS YEAST
Citra 2-Row Chico

Nugget German Wheat

Crystal

**AVAILABILITY** Year-round

### **FORMATS**

16oz Cans 1/2 BBL Kegs 1/6 BBL Kegs